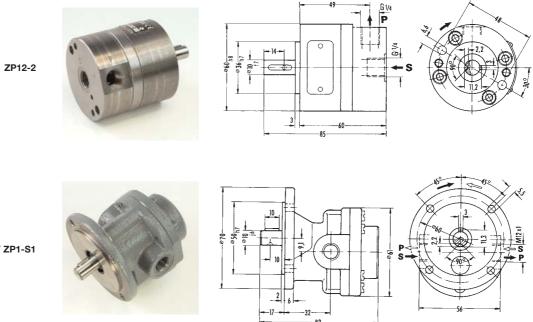

ZP1 / ZP1-S1

Pay attention to information on direction of rotation (viewing the shaft).

| Order No.     | <b>Max. delivery rate</b><br>at 1400 rpm<br>[l/min] | Max. back pressure<br>[bars] | Required<br>drive power<br>[kW] | Suction head ⁵)<br>[mm] | Direction of rotation |
|---------------|-----------------------------------------------------|------------------------------|---------------------------------|-------------------------|-----------------------|
| ZP12-2        | 1.2                                                 | 25                           | 0.18                            | 500                     | right                 |
| ZP1<br>ZP1-S1 | 2.5                                                 | 20                           | 0.18                            | 1000                    | right<br>left         |

5) with open delivery line at 1400 rpm

Order adapters with ports tapped for solderless tube connection separately.