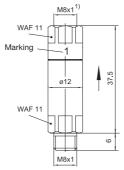

## Piston distributors, Group 320 0.01 – 0.16 ccm (for oil)

| Metering units |                                    |                          | Washer             |
|----------------|------------------------------------|--------------------------|--------------------|
| Order No.      | Rated<br>metered quantity<br>[ccm] | Marking on metering unit | Order No.          |
| 320-401-3      | 0.01                               | 1                        |                    |
| 320-402-3      | 0.02                               | 2                        | DIN7603-A8x11.5-CU |
| 320-403-3      | 0.03                               | 3                        |                    |
| 320-406-3      | 0.06                               | 6                        |                    |
| 320-410-3      | 0.10                               | 10                       |                    |
| 320-416-3      | 0.16                               | 16                       |                    |
|                |                                    |                          |                    |

<sup>1)</sup> Ports tapped for solderless tube connection.