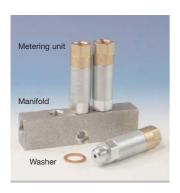

## Piston distributors, Group 320 0.01 – 0.16 ccm (for oil)

| Metering units |                                    |                          | Washer             |
|----------------|------------------------------------|--------------------------|--------------------|
| Order No.      | Rated<br>metered quantity<br>[ccm] | Marking on metering unit | Order No.          |
| 320-401-3      | 0.01                               | 1                        |                    |
| 320-402-3      | 0.02                               | 2                        | DIN7603-A8x11.5-CU |
| 320-403-3      | 0.03                               | 3                        |                    |
| 320-406-3      | 0.06                               | 6                        |                    |
| 320-410-3      | 0.10                               | 10                       |                    |
| 320-416-3      | 0.16                               | 16                       |                    |
|                |                                    |                          |                    |

The metering units can only be used together with distributor manifolds or tee pieces (cf. Brochure. 1-0103-US, "Fittings and auxiliary equipment").

For metering units for **direct** connection to lube points see pages 6 and 7.