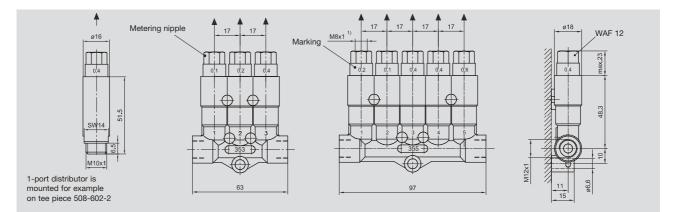

## Piston distributors, Group 350 0.1-0.6 ccm (for oil)

## **Piston distributors**

(available only with metering nipples installed)

## Metering nipple with O-ring, exchangeable

| Order No.   | Number of<br>lube points | Rated<br>metered quantity<br>[ccm] | Order key | Marking<br>on the<br>metering nipple | Order No. |
|-------------|--------------------------|------------------------------------|-----------|--------------------------------------|-----------|
| 351-0.0-000 | 1                        | 0.1                                | 4         | 0.1                                  | 352-010-K |
| 352-0000    | 2                        | 0.2                                | 5         | 0.2                                  | 352-020-K |
| 353-000     | 3                        | 0.4                                | 6         | 0.4                                  | 352-040-K |
| 355-0       | 5                        | 0.6                                | 7         | 0.6                                  | 352-060-K |

To order: the order No. has 9 places

To complete the order No. supplement it with the order key in keeping with the desired metered quantities.

Order example: piston distributor, 3-port type, 353-0....00

metered with (from left to right) 0.1 - 0.4 - 0.2 ccm Order key: 4 6 5 Order No.: 353-046-500