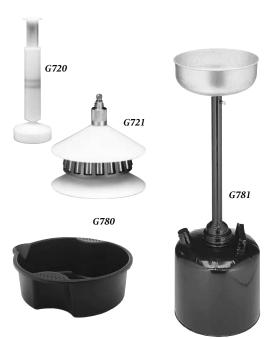

## **G720 BEARING PACKER**

Portable and compact. Will pack bearings up to 2" ID. Great for car, boat and trailer bearings.

# **G721 UNIVERSAL BEARING PACKER**

Will pack any bearing up to  $4^{1}/2$  ID while forcing out old grease. Can be used with any Guardian grease gun.

## **G780 PLASTIC DRAIN PAN**

6 quart capacity with pouring lip.

#### **G781 WASTE OIL DRAIN**

5 gallon capacity, telescopic drain pan tube.