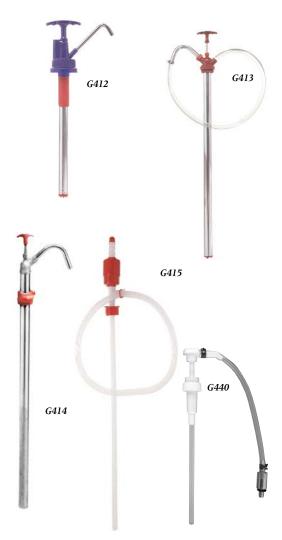

#### **G412 PLASTIC BUCKET**

5 gallon capacity. Dispenses on down stroke. Complete with fixed curved metal spout and bung adapter.

#### G413 LIFT-ACTION PLASTIC PISTON W/STEEL TUBE

Fits all drums with 2" bung opening. 30-55 gallon drum capacity. Includes 3' flex hose and bung adapter. Features a drain-back nozzle that prevents spills and accidents.

#### **G414 LIFT-ACTION STEEL PISTON W/FIXED SPOUT**

Zinc-plated steel drum pump for use with non-corrosive liquids. Fits all 2" drum openings on 30-55 gallon drums. Features die-cast head and curved metal spout.

#### G415 LIGHTWEIGHT SIPHON DRUM

Fits 55 gallon drums. Easily dispense small amounts of fluid.

### **G440 MARINE LOWER UNIT FLUSH & FILL TOOL**

Fits standard quart plastic bottles. Includes adapter for adding fluids to marine lower units. Flexible hose gets hard-to-reach spots.